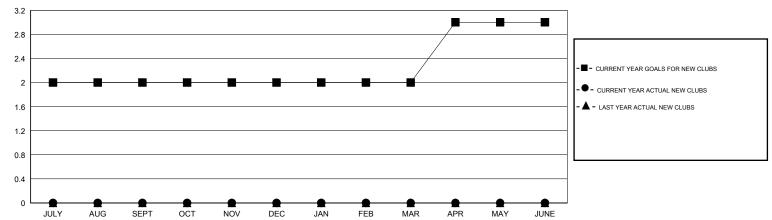

# GMT: John Muller LOCATION AUSTRALIA GMT CA 7

|                             |                  | Clubs            |                  |                  | Members                     |                    |                                     |                    |                  |  |
|-----------------------------|------------------|------------------|------------------|------------------|-----------------------------|--------------------|-------------------------------------|--------------------|------------------|--|
|                             | RESUL            | TS FOR 2015-2016 |                  |                  | RESULTS FOR 2015-2016       |                    |                                     |                    |                  |  |
| QUARTER                     | NEW CLUB<br>GOAL | NEW CLUBS        | DROPPED<br>CLUBS | NET<br>GAIN/LOSS | QUARTER                     | NEW MEMBER<br>GOAL | CHARTER AND<br>NEW MEMBERS<br>ADDED | DROPPED<br>MEMBERS | NET<br>GAIN/LOSS |  |
| JULY/AUG/SEPT               | 2                | 0                | 0                | 0                | JULY/AUG/SEPT               | 25                 | 31                                  | 23                 | 8                |  |
| OCT/NOV/DEC                 | 0                | 0                | 0                | 0                | OCT/NOV/DEC                 | 10                 | 32                                  | 35                 | -3               |  |
| JAN/FEB/MAR<br>APR/MAY/JUNE | 1                | 0                | 0                | 0                | JAN/FEB/MAR<br>APR/MAY/JUNE | 10<br>65           | 0                                   | 0                  | 0                |  |

#### GOALS AND ACTUAL NEW CLUBS CUMULATIVE