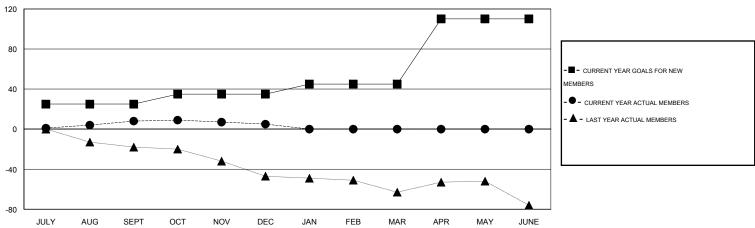

# GMT: John Muller LOCATION AUSTRALIA GMT CA 7

|                             |                  | Clubs            |                  |                  | Members                     |                    |                                     |                    |                  |  |
|-----------------------------|------------------|------------------|------------------|------------------|-----------------------------|--------------------|-------------------------------------|--------------------|------------------|--|
|                             | RESUL            | TS FOR 2015-2016 |                  |                  | RESULTS FOR 2015-2016       |                    |                                     |                    |                  |  |
| QUARTER                     | NEW CLUB<br>GOAL | NEW CLUBS        | DROPPED<br>CLUBS | NET<br>GAIN/LOSS | QUARTER                     | NEW MEMBER<br>GOAL | CHARTER AND<br>NEW MEMBERS<br>ADDED | DROPPED<br>MEMBERS | NET<br>GAIN/LOSS |  |
| JULY/AUG/SEPT               | 2                | 0                | 0                | 0                | JULY/AUG/SEPT               | 25                 | 31                                  | 23                 | 8                |  |
| OCT/NOV/DEC                 | 0                | 0                | 0                | 0                | OCT/NOV/DEC                 | 10                 | 32                                  | 35                 | -3               |  |
| JAN/FEB/MAR<br>APR/MAY/JUNE | 1                | 0                | 0                | 0                | JAN/FEB/MAR<br>APR/MAY/JUNE | 10<br>65           | 0                                   | 0                  | 0                |  |

#### GOALS AND ACTUAL MEMBERS CUMULATIVE

| DROPPED CLUBS: 0  DROPPED MEMBERS |                 | 35 CLUBS OF 63 ADDED 1 OR MORE NEW MEMBERS | GENDER DISTRIBU<br>MALE<br>FEMALE | TION<br>947 (72.07%)<br>367 (27.93%) |            |
|-----------------------------------|-----------------|--------------------------------------------|-----------------------------------|--------------------------------------|------------|
| DECEASED CLUB CANCELLED           | 12<br>0         | CLICK HERE FOR HEALTH ASSESSMENT DATA      | FAMILY UNIT MEMBERS               |                                      | 210<br>104 |
| OTHER TOTAL                       | <u>46</u><br>58 |                                            | NON-HEAD OF HOUSEHOLD             |                                      |            |